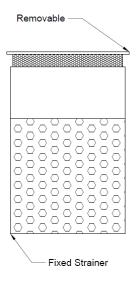

# SPS 150mm Heel-Friendly Lineal Grate & Crushed Edge Channel

## **Specification Codes:**

SSCE15050H – 150mm wide x 50mm deep (89mm, 76mm & 44mm outlets)

SSCE150100H – 150mm wide x 100mm deep (89mm, 76mm & 44mm outlets)

SSTBTO - Basket Trap outlet to suit \*

- Architectural Heel-Friendly Grate
- Complete 316SS Assembly
- Other depths between 40mm & 110mm available (CUSTOM).
- Available with:
  - Basket Trap Outlet
  - Heavy Duty Grate

## SSCE15050H:



#### SSCE150100H:



# \*SSTBTO:



## **Heavy Duty Grate Option:**



- Profile is designed for larger sizes of lineal grates
- Sizes start at 133mm and range up to 300mm wide
- Depths can differ to site requirements, we stock a shallow and deep version of each size and can customise

\*DISCLAIMER – All SPS Lineal Grates come with a +/- tolerance of 2mm\*

Office: 09 441 3824 Email: sales@metabronze.co.nz Website: www.metabronze.co.nz