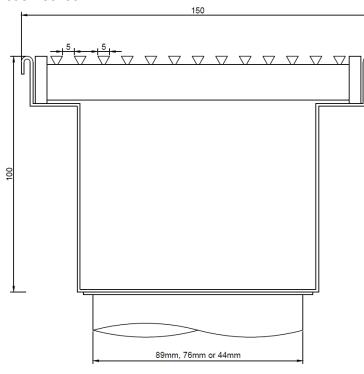

## **Specification Codes:**

SSCE15050H – 150mm wide x 50mm deep (89mm, 76mm & 44mm outlets)

SSCE150100H – 150mm wide x 100mm deep (89mm, 76mm & 44mm outlets)

SSTBTO - Basket Trap outlet to suit \*

- Architectural Heel-Friendly Grate
- Complete 316SS Assembly
- Other depths between 40mm & 110mm available (CUSTOM).
- Available with:
  - Basket Trap Outlet
  - Heavy Duty Grate

#### SSCE150100H: