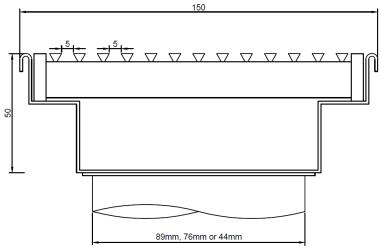

## **Specification Codes:**

SSCE15050H – 150mm wide x 50mm deep (89mm, 76mm & 44mm outlets)

SSCE150100H – 150mm wide x 100mm deep (89mm, 76mm & 44mm outlets)

SSTBTO - Basket Trap outlet to suit \*

- Architectural Heel-Friendly Grate
- Complete 316SS Assembly
- Other depths between 40mm & 110mm available (CUSTOM).
- Available with:
  - Basket Trap Outlet
  - Heavy Duty Grate

## SSCE15050H: