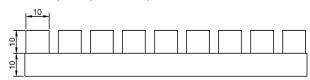

## **Heavy Duty Grate Option:**

- Profile is designed for larger sizes of lineal grates
- Sizes start at 133mm and range up to 300mm wide
- Depths can differ to site requirements, we stock a shallow and deep version of each size and can customise